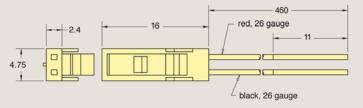

| Part No. | Connector |
|----------|-----------|
| M-3831-1 | Spade Lug |

## ET Valve Connectors

Insulated crimp-on spade lug connectors are available for wiring up leads to connect an electronic circuit to ET style valves. Accepts #22, #24, or #26 wire.