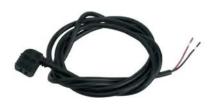

## ET Valve Connectors

Black molded lug connectors are available for easy push-on connection ET-C48 is 1.2 m in length, ET-C120 is 3 m in length.

| Part No. | Wire Length |
|----------|-------------|
| ET-C48   | 1.2 m       |
| ET-C120  | 3 m         |

## ET Valve Connectors

Insulated crimp-on spade lug connectors are available for wiring up leads to connect an electronic circuit to ET style valves. Accepts #22, #24, or #26 wire.