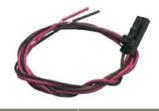

## EC + El Valve Connectors

TE Connectivity #5-103956-1 with 0.46 m or 3 m wire leads for EC/ECO valves.

| Part No. | Wire Length |
|----------|-------------|
| C2-RB18  | 0.46 m      |
| C2-RB120 | 3 m         |